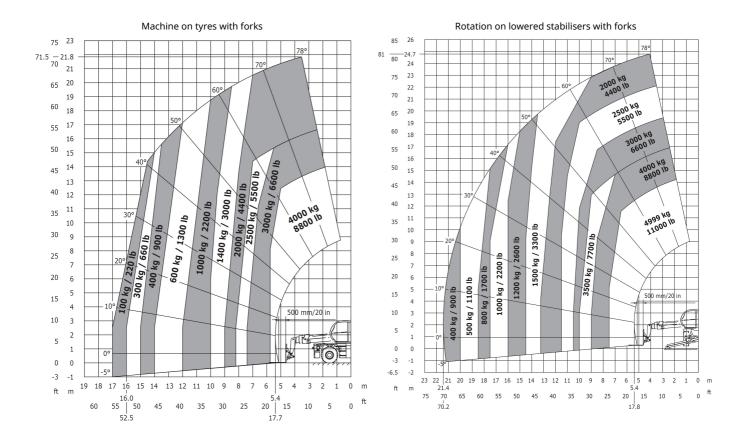

---------------|--|
| l12 - Overall length at stabilisers          |  |
| b7 - Overall width with stabilisers extended |  |
| b4 - Overall cab width                       |  |
| I14 - Length of frame                        |  |
| y - Wheelbase                                |  |
| a9 - Levelling corrector                     |  |
| a4 - Tilt-up angle                           |  |
| a5 - Tilt-down angle                         |  |
| a7 - Counterweight offset (turret at 90°)    |  |
| b10 - Front wheel gauge (middle of wheels)   |  |
| Wa1 - Outer turning radius (with forks)      |  |
| b15- Inside turning radius                   |  |

| Metric |
|--------|
| 5.22 m |
| 5.55 m |
| 0.99 m |
| 5.35 m |
| 3.05 m |
| 8 °    |
| 13 °   |
| 102 °  |
| 3.18 m |
| 2.05 m |
| 5.23 m |
| 1.70 m |













Siège Social 430 rue de l'Aubinière - 44150 Ancenis Cedex - France Tel: +33(0)2 40 09 10 11 - Fax: +33 (0)2 40 09 10 97 www.manitou.com



This brochure describes versions and configuration options for Manitou products which may be fitted with different equipment. The equipment described in this brochure may be standard, optional or not available depending on version. Manitou reserves the right to change the specifications shown and described at any time and without prior warning. The manufacturer is not liable for the specifications given. For more information, contact your Manitou dealer. Non-contractual document. Product descriptions may differ from actual products. List of specifications is not comprehensive. The logos and visual identity of the company are the property of