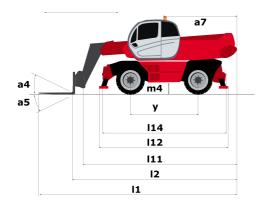

| <2.5 m/s²                        |







| Other data                                   |  |
|----------------------------------------------|--|
| l12 - Overall length at stabilisers          |  |
| b7 - Overall width with stabilisers extended |  |
| b4 - Overall cab width                       |  |
| I14 - Length of frame                        |  |
| y - Wheelbase                                |  |
| a9 - Levelling corrector                     |  |
| a4 - Tilt-up angle                           |  |
| a5 - Tilt-down angle                         |  |
| a7 - Counterweight offset (turret at 90°)    |  |
| b10 - Front wheel gauge (middle of wheels)   |  |
| Wa1 - Outer turning radius (with forks)      |  |
| b15- Inside turning radius                   |  |

| Metric |
|--------|
| 5.22 m |
| 5.55 m |
| 0.99 m |
| 5.35 m |