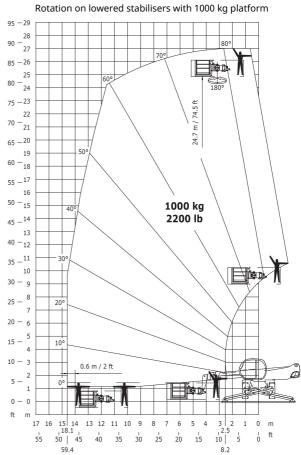

---------|--|
| l12 - Overall length at stabilisers          |  |
| b7 - Overall width with stabilisers extended |  |
| b4 - Overall cab width                       |  |
| I14 - Length of frame                        |  |
| y - Wheelbase                                |  |
| a9 - Levelling corrector                     |  |
| a4 - Tilt-up angle                           |  |
| a5 - Tilt-down angle                         |  |
| a7 - Counterweight offset (turret at 90°)    |  |
| b10 - Front wheel gauge (middle of wheels)   |  |
| Wa1 - Outer turning radius (with forks)      |  |
| b15- Inside turning radius                   |  |

| Metric |
|--------|
| 5.22 m |
| 5.55 m |
| 0.99 m |
| 5.35 m |
| 3.05 m |
| 8 °    |
| 13 °   |
| 102 °  |
| 3.18 m |
| 2.05 m |
| 5.23 m |
| 1.70 m |













Siège Social 430 rue de l'Aubinière - 44150 Ancenis Cedex - France Tel: +33(0)2 40 09 10 11 - Fax: +33 (0)2 40 09 10 97 www.manitou.com



This brochure describes versions and configuration options for Manitou products which may be fitted with different equipment. The equipment described in this brochure may be standard, optional or not available depending on version. Manitou reserves the right to change the specifications shown and described at any time and without prior warning. The manufacturer is not liable for the specifications given. For more information, contact your Manitou dealer. Non-contractual document. Product descriptions may differ from actual products. List of specifications is not comprehensive. The logos and visual identity of the company are the property of Manito