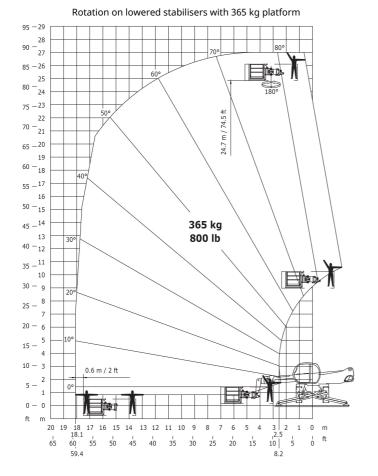

-----------|--|
| l12 - Overall length at stabilisers          |  |
| b7 - Overall width with stabilisers extended |  |
| b4 - Overall cab width                       |  |
| I14 - Length of frame                        |  |
| y - Wheelbase                                |  |
| a9 - Levelling corrector                     |  |
| a4 - Tilt-up angle                           |  |
| a5 - Tilt-down angle                         |  |
| a7 - Counterweight offset (turret at 90°)    |  |
| b10 - Front wheel gauge (middle of wheels)   |  |
| Wa1 - Outer turning radius (with forks)      |  |
| b15- Inside turning radius                   |  |

| Metric |
|--------|
| 5.22 m |
| 5.55 m |
| 0.99 m |
| 5.35 m |
| 3.05 m |
| 8 °    |
| 13 °   |
| 102 °  |
| 3.18 m |
| 2.05 m |
| 5.23 m |
| 1.70 m |













Siège Social 430 rue de l'Aubinière - 44150 Ancenis Cedex - France Tel: +33(0)2 40 09 10 11 - Fax: +33 (0)2 40 09 10 97 www.manitou.com



This brochure describes versions and configuration options for Manitou products which may be fitted with different equipment. The equipment described in this brochure may be standard, optional or not available depending on version. Manitou reserves the right to change the specifications shown and described at any time and without prior warning. The manufacturer is not liable for the specifications given. For more information, contact your Manitou dealer. Non-contractual document. Product descriptions may differ from actual products. List of specifications is not comprehensive. The logos and visual identity of the company are the property of Mani