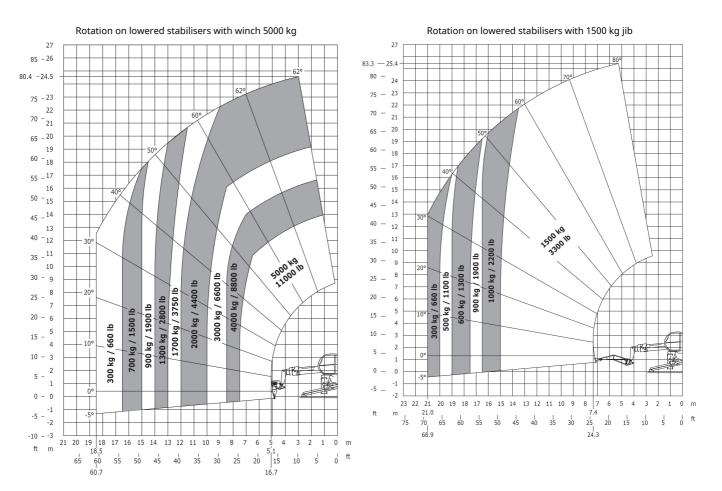

-------------|--|
| l12 - Overall length at stabilisers          |  |
| b7 - Overall width with stabilisers extended |  |
| b4 - Overall cab width                       |  |
| I14 - Length of frame                        |  |
| y - Wheelbase                                |  |
| a9 - Levelling corrector                     |  |
| a4 - Tilt-up angle                           |  |
| a5 - Tilt-down angle                         |  |
| a7 - Counterweight offset (turret at 90°)    |  |
| b10 - Front wheel gauge (middle of wheels)   |  |
| Wa1 - Outer turning radius (with forks)      |  |
| b15- Inside turning radius                   |  |

| Metric |
|--------|
| 5.22 m |
| 5.55 m |
| 0.99 m |
| 5.35 m |
| 3.05 m |
| 8 °    |
| 13 °   |
| 102 °  |
| 3.18 m |
| 2.05 m |
| 5.23 m |
| 1.70 m |













Siège Social 430 rue de l'Aubinière - 44150 Ancenis Cedex - France Tel: +33(0)2 40 09 10 11 - Fax: +33 (0)2 40 09 10 97 www.manitou.com



This brochure describes versions and configuration options for Manitou products which may be fitted with different equipment. The equipment described in this brochure may be standard, optional or not available depending on version. Manitou reserves the right to change the specifications shown and described at any time and without prior warning. The manufacturer is not liable for the specifications given. For more information, contact your Manitou dealer. Non-contractual document. Product descriptions may differ from actual products. List of specifications is not comprehensive. The logos and visual identity of the company are the property of Ma