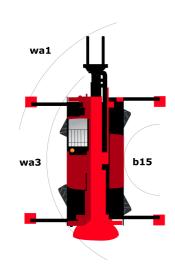

| <2.5 m/s²                        |







| Other data                                   |  |
|----------------------------------------------|--|
| l12 - Overall length at stabilisers          |  |
| b7 - Overall width with stabilisers extended |  |
| b4 - Overall cab width                       |  |
| I14 - Length of frame                        |  |
| y - Wheelbase                                |  |
| a9 - Levelling corrector                     |  |
| a4 - Tilt-up angle                           |  |
| a5 - Tilt-down angle                         |  |
| a7 - Counterweight offset (turret at 90°)    |  |
| b10 - Front wheel gauge (middle of wheels)   |  |
| Wa1 - Outer turning radius (with forks)      |  |
| b15- Inside turning radius                   |  |

| Metric |
|--------|
| 5.22 m |
| 5.55 m |
| 0.99 m |
| 5.35 m |
|