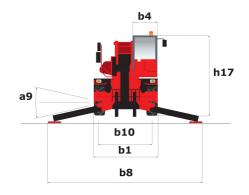

| <2.5 m/s²                        |







| Other data                                   |  |
|----------------------------------------------|--|
| l12 - Overall length at stabilisers          |  |
| b7 - Overall width with stabilisers extended |  |
| b4 - Overall cab width                       |  |
| I14 - Length of frame                        |  |
| y - Wheelbase                                |  |
| a9 - Levelling corrector                     |  |
| a4 - Tilt-up angle                           |  |
| a5 - Tilt-down angle                         |  |
| a7 - Counterweight offset (turret at 90°)    |  |
| b10 - Front wheel gauge (middle of wheels)   |  |
| Wa1 - Outer turning radius (with forks)      |  |
| b15- Inside turning radius                   |  |

| Metric |
|--------|
| 5.22 m |
| 5.55 m |
| 0.99 m |
| 5.35 m |
| 3