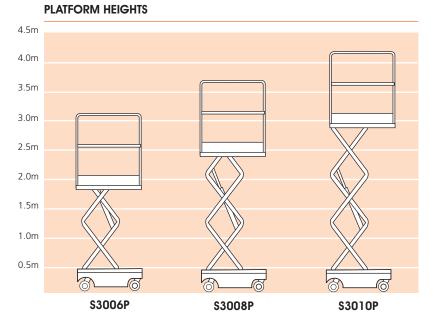

## **S3006P** PUSH-AROUND MINI SCISSOR LIFTS 3008P/3010P

| DIMENSIONS                      | \$3006P | \$3008P | \$3010P |
|---------------------------------|---------|---------|---------|
| Max. working height             | 4.0m    | 4.5m    | 5.0m    |
| Max. platform height <b>(A)</b> | 2.0m    | 2.5m    | 3.0m    |
| Overall width <b>(B)</b>        | 0.68m   | 0.68m   | 0.68m   |
| Overall length <b>(C)</b>       | 1.2m    | 1.2m    | 1.2m    |
| Stowed height <b>(D)</b>        | 1.7m    | 1.8m    | 1.8m    |