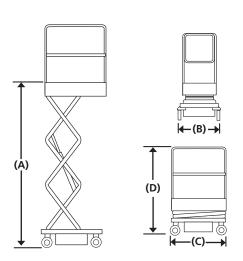

## **S3006P** PUSH-AROUND MINI SCISSOR LIFTS 3008P/3010P

| DIMENSIONS                      | \$3006P | \$3008P | \$3010P |
|---------------------------------|---------|---------|---------|
| Max. working height             | 4.0m    | 4.5m    | 5.0m    |
| Max. platform height <b>(A)</b> | 2.0m    | 2.5m    | 3.0m    |
| Overall width <b>(B)</b>        | 0.68m   | 0.68m   | 0.68m   |
| Overall length <b>(C)</b>       | 1.2m    | 1.2m    | 1.2m    |
| Stowed height <b>(D)</b>        | 1.7m    | 1.8m    | 1.8m    |