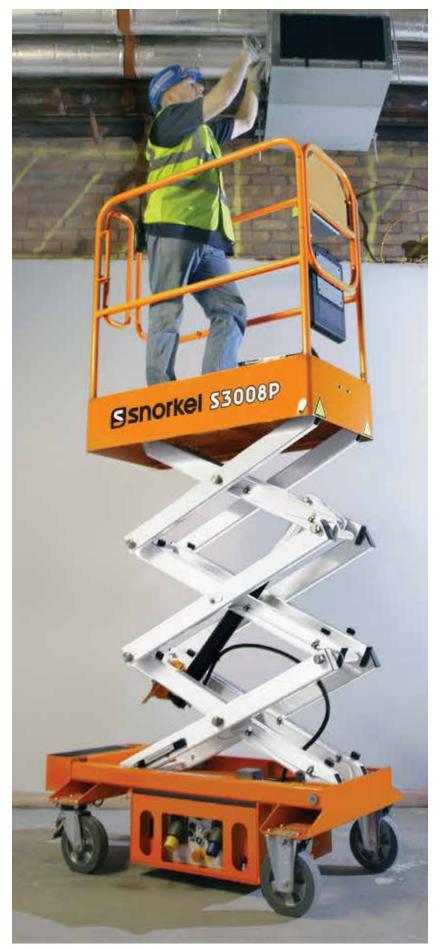

## S3006P/3008P/3010P PUSH-AROUND MINI SCISSOR LIFTS

- Lightweight and compact
- Easily passes through a standard doorway
- No outriggers or stabilisers required
- Durable design for tough site conditions
- Proven benefits over other low level access products:
  - better job site productivity
  - safer and more convenient working conditions
  - better return on investment (ROI) for rental/hire companies

## **STANDARD FEATURES**

- Auto brake system
- Tilt sensor
- Saloon-door style entry gates
- Integrated battery charger 90V-240V
- Battery charge indicator
- Forklift points
- Emergency lowering system
- Non-marking casters
- Slide-out service trays
- 2 year parts & labour, 5 year structural warranty •
- CE approved